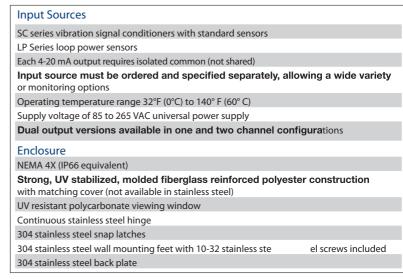

# Specifications -

Cooling is required if internal temperature of VP enclosure exceeds 140° F (60° C).

| Display Type                            | Enclosure Type                             | Input Channels                                             | Input Source                                                                 | Output                                                         | Enclosure Entry                                                                                                                                  | <b>Enclosure Exit</b>               |
|-----------------------------------------|--------------------------------------------|------------------------------------------------------------|------------------------------------------------------------------------------|----------------------------------------------------------------|--------------------------------------------------------------------------------------------------------------------------------------------------|-------------------------------------|
| R = Relay with display D = Display only | 1 = Fiberglass<br>enclosure<br>with window | 1 = 1 Channel 2 = 2 Channels 3 = 3 Channels 4 = 4 Channels | S = Sensor /<br>Signal<br>Conditioner<br>L = 4-20 mA<br>Loop power<br>sensor | V = Vibration D = Vibration & Temperature (Maximum 2 Channels) | A = None B = 1 1/4" Conduit fitting for cable entry & 1/2" conduit fitting for power C = Cord grips (1 per ch.) & 1/2" conduit fitting for power | A = None B = 1 1/4" Conduit Fitting |

Ordering Information

Example Part Number: VPR100-1S-V0-AA

Relay with display, fiberglass encl., 1 ch., sensor, signal conditioner, vibration