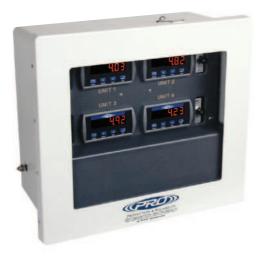

# **Product Features –**

Protect critical machinery & processes from excessive vibration & catastrophic failure:

The VP Series Protection & Relay System from PRO will display the vibration level from a signal conditioner or a loop power sensor, with the capability to trigger alarms and shutdown machinery based on the amplitude of the overall vibration within a selected frequency range. Dual output versions display both vibration and temperature.

- Sunlight viewable display of vibration levels: IPS, g's, mils or customized scale
- Protect critical equipment with relays to trigger alarms or shutdown
- 4-20 mA retransmission for use with PLC, DCS or SCADA systems
- Pre-wired for turnkey solution just wire sensors and output into easily accessible screw terminals